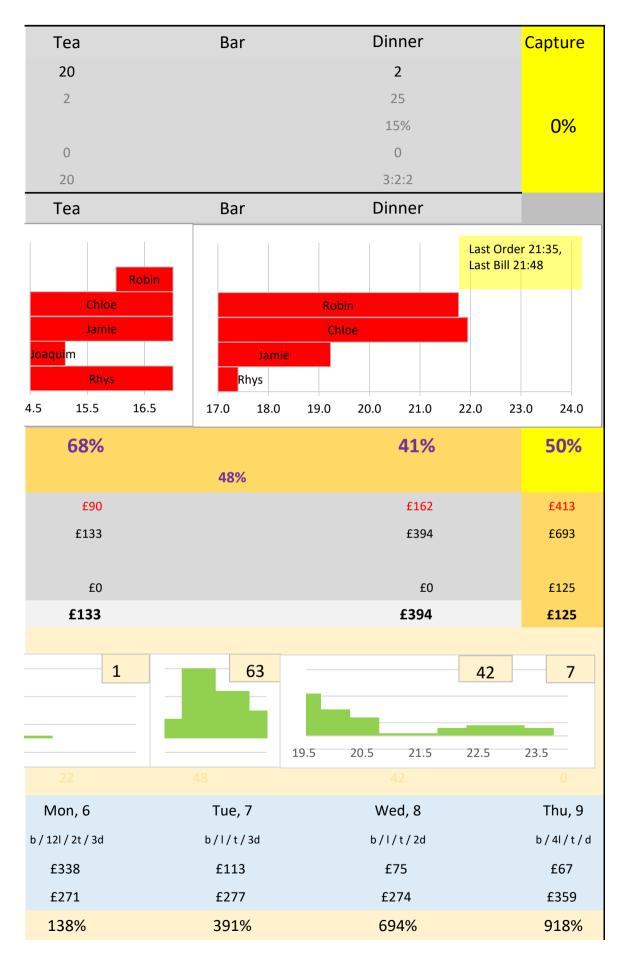

## Kitchen Daily (Frida

| COVERS                                | Break       | fast     | Coffee      |      |       | Lunch          |                      |   |
|---------------------------------------|-------------|----------|-------------|------|-------|----------------|----------------------|---|
| Covers (from Rezl                     | 13          | 3        |             |      |       | 32             |                      |   |
| Covers opentable                      | 8           |          |             |      |       | 23             |                      |   |
| Capture %                             | 629         | %        |             |      |       |                |                      |   |
| Walk-ins                              | 0           |          |             |      |       | 0              |                      |   |
| Starter/main/Dessert                  | 0           |          |             |      | 1     | 6:32:13        |                      |   |
| RES COST%                             | Break       | rfast    | Coffee      |      |       | Lunch          |                      |   |
| In budget<br>breakeven<br>loss-making |             | Joaqu    | iim         |      | Jamie |                | C <mark>h</mark> loe |   |
|                                       | Rhys        |          |             |      | Rhys  |                |                      |   |
|                                       | 6.5 7.5     | 8.5 9.5  | 10.0        | 11.0 | 12.0  | 13.0           | 14.0                 | 1 |
| Res Staff cost%                       | 17%         |          |             |      |       | 84%            |                      |   |
| AM/PM Total%                          |             |          | 55%         |      |       |                |                      |   |
| TOTAL staff cost                      | £2:         | 1        |             |      |       | £139           |                      |   |
| Food Till Sales                       | £0          |          |             |      |       | £165           |                      |   |
| Function Sales                        |             |          |             |      |       |                |                      |   |
| RZ package sales                      | £12         | 5        |             |      |       | £0             |                      |   |
| TOTAL Sales                           | £12         | .5       |             |      |       | £165           |                      |   |
| ORDERS                                |             |          |             |      |       |                |                      |   |
| 25                                    |             | 4        |             | 0    |       |                | 26                   |   |
| Orders <sup>15</sup>                  |             |          | 10.5 1      | 1.5  | _     |                |                      |   |
| 5                                     |             |          |             |      | _     |                |                      |   |
| <sup>-5</sup> 7.(                     | 0 8.0       | 9.0 10.0 |             |      |       |                |                      |   |
|                                       |             |          |             |      |       |                |                      |   |
| WEEK AHEAD                            | Fri, 3      |          | Sat, 4      |      |       | Sun <i>,</i> 5 |                      |   |
| Covers                                | 2b/I/8t/22d |          | 11b/7l/t/21 | .d   | 2b    | / 6l / t / 2d  |                      |   |
| Est. Revenue                          | £943        |          | £1,005      |      |       | £193           |                      |   |
| Kit staff cost %                      | £497        |          | £411        |      | £403  |                |                      |   |
|                                       |             |          |             |      |       | 353%           |                      |   |