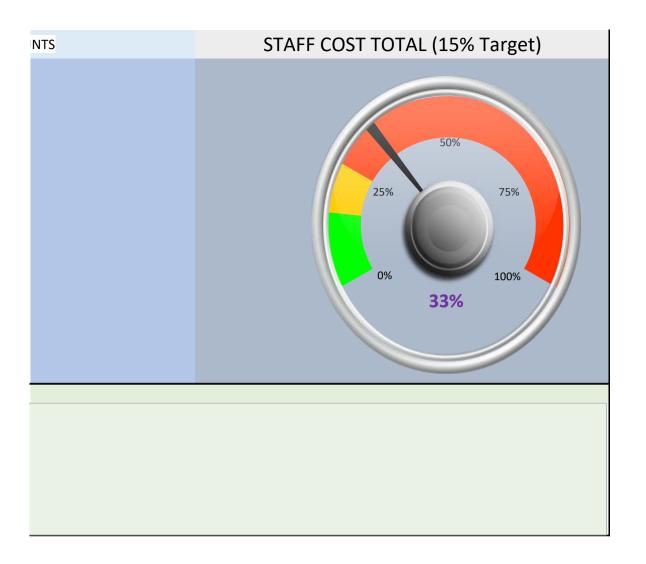

## Kitchen Daily (Frida

| COVERS                                | Break       | fast     | Coffee      |      |       | Lunch          |                      |   |
|---------------------------------------|-------------|----------|-------------|------|-------|----------------|----------------------|---|
| Covers (from Rezl                     | 13          | 3        |             |      |       | 32             |                      |   |
| Covers opentable                      | 8           |          |             |      |       | 23             |                      |   |
| Capture %                             | 629         | %        |             |      |       |                |                      |   |
| Walk-ins                              | 0           |          |             |      |       | 0              |                      |   |
| Starter/main/Dessert                  | 0           |          |             |      | 1     | 6:32:13        |                      |   |
| RES COST%                             | Break       | rfast    | Coffee      |      |       | Lunch          |                      |   |
| In budget<br>breakeven<br>loss-making |             | Joaqu    | iim         |      | Jamie |                | C <mark>h</mark> loe |   |
|                                       | Rhys        |          |             |      | Rhys  |                |                      |   |
|                                       | 6.5 7.5     | 8.5 9.5  | 10.0        | 11.0 | 12.0  | 13.0           | 14.0                 | 1 |
| Res Staff cost%                       | 17%         |          |             |      |       | 84%            |                      |   |
| AM/PM Total%                          |             |          | 55%         |      |       |                |                      |   |
| TOTAL staff cost                      | £2:         | 1        |             |      |       | £139           |                      |   |
| Food Till Sales                       | £0          |          |             |      |       | £165           |                      |   |
| Function Sales                        |             |          |             |      |       |                |                      |   |
| RZ package sales                      | £12         | 5        |             |      |       | £0             |                      |   |
| TOTAL Sales                           | £12         | .5       |             |      |       | £165           |                      |   |
| ORDERS                                |             |          |             |      |       |                |                      |   |
| 25                                    |             | 4        |             | 0    |       |                | 26                   |   |
| Orders <sup>15</sup>                  |             |          | 10.5 1      | 1.5  | _     |                |                      |   |
| 5                                     |             |          |             |      | _     |                |                      |   |
| <sup>-5</sup> 7.(                     | 0 8.0       | 9.0 10.0 |             |      |       |                |                      |   |
|                                       |             |          |             |      |       |                |                      |   |
| WEEK AHEAD                            | Fri, 3      |          | Sat, 4      |      |       | Sun <i>,</i> 5 |                      |   |
| Covers                                | 2b/I/8t/22d |          | 11b/7l/t/21 | .d   | 2b    | / 6l / t / 2d  |                      |   |
| Est. Revenue                          | £943        |          | £1,005      |      |       | £193           |                      |   |
| Kit staff cost %                      | £497        |          | £411        |      | £403  |                |                      |   |
|                                       |             |          |             |      |       | 353%           |                      |   |